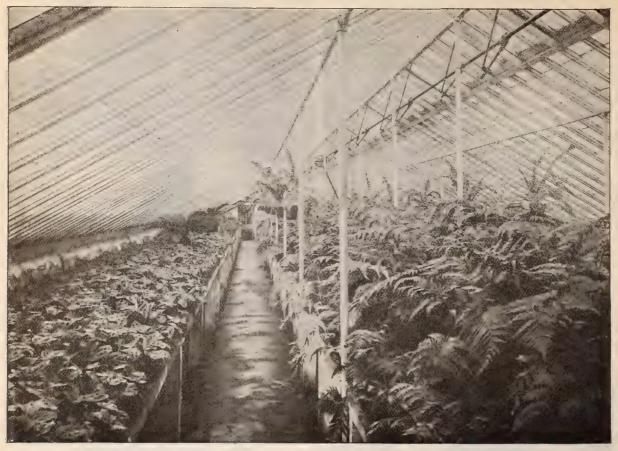

M.)

We are now booking orders for dormant stems which are expected to arrive early in May; stems from 6 to 24 inches at 12 cents, per cound.

at 12 cents per pound.

We shall be pleased to give special quotations on lots of 500 or more pounds.

#### Dracæna Braziliensis.

An old variety that is not grown as largely as it deserves. It is of strong, robust habit, with dark green foliage; useful as a plant for centres of vases and baskets.

A fine lot of  $2\frac{1}{4}$  inch pots ready in March. 75 cts. per doz.; \$6.00 per 100.

#### Dracæna Marginata.

Fine plants of this pretty variety, 5 inch pots, 15 to 18 inches high, 60 cts. each.

#### Ficus Elastica.

¶ We offer a limited stock of 4 inch pots, nice plants about 12 inches high. \$5.00 per dozen; \$40.00 per 100.



FICUS ELASTICA.



VIEW IN ONE OF OUR FERN HOUSES.

### Scarce and Special Varieties of Ferns.

#### Adiantum Farleyense.

A fine stock of this most beautiful of all the maiden-hair varieties, in excellent condition for growing on.

Strong 2 inch pots, \$2.00 per doz.; \$15.00 per 100. 3 3.50 25.00 50.00 6.00

#### Cibotium Schiedei.

This is undoubtedly the finest of all the Tree Ferns for use in decorative purposes, it being a variety that is always scarce and difficult to obtain. We have succeeded in growing a fine lot of this variety, and offer beautiful decorative plants of it.

5 inch pots, \$1.25 each; \$12.00 per doz. 1.50 " 6 18.00 2.50 " 25.00 4.6 3.50 36.00 Extra fine specimen plants, \$5.00 each.

#### Cibotium Regale.

A similar variety to the above, but with shorter, compact foliage. We offer